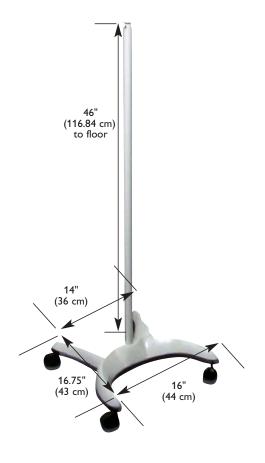

lable for OB/GYNs, urologists, family practitioners, hospital clinics and LDRs.

Using a 20-watt halogen bulb and a special optics system, Burton's Super Bright Spot is virtually heat-free. Plus, the Super Bright Spot is superior to fiber optic units in value, durable operation, spot size and long 2,000-hour bulb life. The Super Bright Spot is available with a sturdy, sag-resistant gooseneck and a floorstand or a universal wall mounting system for tighter spaces.

#### **Features**

- 4"-5" spot size (much larger than fiber optic lights)
- Dichroic reflector filters out infrared to keep the beam cool
- High-quality, space-saving, 4-caster base system safe and flexible portable movement with locking feature on 2 of 4 casters



burton<sup>®</sup>

## Super Bright Spot product dimensions





## Summary of technical data

### **SUPER BRIGHT SPOT**

| Illuminance:              | 56,000 Lux (5185 fc ) at 18" (46 cm)              |
|---------------------------|---------------------------------------------------|
| Color Temperature:        | 3400 Kelvin                                       |
| Light Source:             | Halogen                                           |
| Rated Life:               | 2,000-hour average bulb life                      |
| Power:                    | 20 Watts                                          |
| Power Supply:             | 120v model standard;<br>230/240v models available |
| Certifications/Approvals: | UL 60601-1/IEC 60601-2-41 Certified               |
| Product Warranty:         | 5-year limited warranty                           |

#