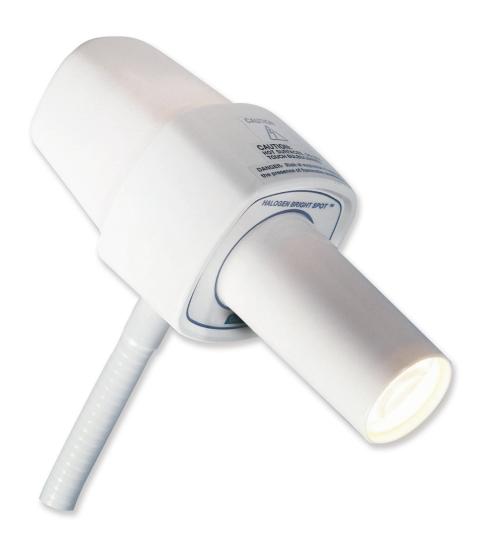

Examination Light

# Super Bright Spot®

Pre-focused spot available for OB/GYNs, urologists, family practitioners, hospital clinics and LDRs.

Using a 20-watt halogen bulb and a special optics system, Burton's Super Bright Spot is virtually heat-free. Plus, the Super Bright Spot is superior to fiber optic units in value, durable operation, spot size and long 2,000-hour bulb life. The Super Bright Spot is available with a sturdy, sag-resistant gooseneck and a floorstand or a universal wall mounting system for tighter spaces.

#### **Features**

- 4"-5" spot size (much larger than fiber optic lights)
- Dichroic reflector filters out infrared to keep the beam cool
- High-quality, space-saving, 4-caster base system safe and flexible portable movement with locking feature on 2 of 4 casters