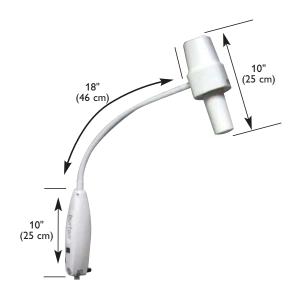

ailable for OB/GYNs, urologists, family practitioners, hospital clinics and LDRs.

Using a 20-watt halogen bulb and a special optics system, Burton's Super Bright Spot is virtually heat-free. Plus, the Super Bright Spot is superior to fiber optic units in value, durable operation, spot size and long 2,000-hour bulb life. The Super Bright Spot is available with a sturdy, sag-resistant gooseneck and a floorstand or a universal wall mounting system for tighter spaces.

#### **Features**

- 4"-5" spot size (much larger than fiber optic lights)
- Dichroic reflector filters out infrared to keep the beam cool
- High-quality, space-saving, 4-caster base system safe and flexible portable movement with locking feature on 2 of 4 casters



burton<sup>®</sup>

## Super Bright Spot product dimensions





## Summary of technical data

### **SUPER BRIGHT SPOT**

| Illuminance:              | 56,000 Lux (5185 fc ) at 18" (46 cm)              |
|---------------------------|---------------------------------------------------|
| Color Temperature:        | 3400 Kelvin                                       |
| Light Source:             | Halogen                                           |
| Rated Life:               | 2,000-hour average bulb life                      |
| Power:                    | 20 Watts                                          |
| Power Supply:             | 120v model standard;<br>230/240v models available |
| Certifications/Approvals: | UL 60601-1/IEC 60601-2-41 Certified               |
| Product Warranty:         | 5-year limited warranty                           |