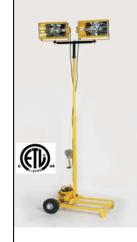

P16000W 2000W Dual Metal Halide Portable Light Cart with Winch

- Dual 1000W weatherproof fixtures
- 30 Amp 125V Locking Plug L5-30
- Lights up to 218,000 sq. ft
- Mast extends from 7' to 12.5'
- 8 ft. 12/3 AWG SJTOW Cord

Lumen Output: 220,000 Power:120V-60Hz Amps: 18.4 Shipping Wt: 200 lbs UPC: 7-24281-16000-9

P100817 1000W Metal Halide Bulb for the Rectangle P11000W, P12000W, P14000W, & P16000W. BT37, 1000W, Metal Halide, Mogul Screw (E39), Operating Position: U (universal burning position), Fixture Type: Enclosed, ANSI No. M47, Lumens: 110,000, CRI: 65. Shipping Wt: 3 lbs UPC: 7-24281-10817-9