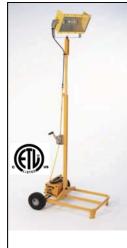

#### BDW 1000MH

1000W Single Metal Halide Portable Light Cart with Winch

- 1000W weatherproof fixture
- Lights up to 109,000 sq. ft

P14000W

- Mast extends from 7' to 12.5'
- 8 ft. 14/3 AWG SJTOW Cord

Lumen Output: 110,000 Power:120V-60Hz Amps: 9.2 Shipping Wt: 165 lbs UPC: 7-24281-14000-1