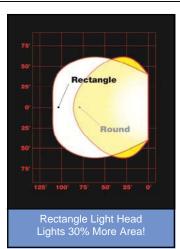

Lumen Output: 220,000 Power:120V-60Hz Amps: 18.4 Shipping Wt: 200 lbs UPC: 7-24281-16000-9

P100817 1000W Metal Halide Bulb for the Rectangle P11000W, P12000W, P14000W, & P16000W. BT37, 1000W, Metal Halide, Mogul Screw (E39), Operating Position: U (universal burning position), Fixture Type: Enclosed, ANSI No. M47, Lumens: 110,000, CRI: 65. Shipping Wt: 3 lbs UPC: 7-24281-10817-9