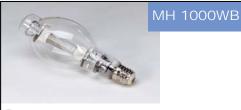

Lumen Output: 220,000 Power:120V-60Hz Amps: 18.4 Shipping Wt: 200 lbs UPC: 7-24281-16000-9

P100817 1000W Metal Halide Bulb for the Rectangle P11000W, P12000W, P14000W, & P16000W. BT37, 1000W, Metal Halide, Mogul Screw (E39), Operating Position: U (universal burning position), Fixture Type: Enclosed, ANSI No. M47, Lumens: 110,000, CRI: 65. Shipping Wt: 3 lbs UPC: 7-24281-10817-9