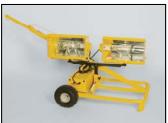

Shown in Transport Mode.

Compact Enough to go Anywhere!

Only 30" High!

5-year Limited Warranty

See www.bulldogpower.com or call 800-444-0606 for details

Lighting Specialties www.lightingspecialties.com (800) 876-2852