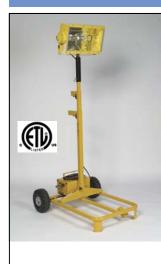

#### BD 1000MH

P11000W 1000W Single Metal Halide Portable Light Cart

- 1000W weatherproof fixture
- Lights up to 109,000 sq. ft
- Mast extends from 7', 10', 12.5'

• 8 ft. 14/3 AWG SJTOW Cord Lumen Output: 110,000 Power:120V-60Hz Amps: 9.2 Shipping Wt: 165 lbs UPC: 7-24281-01016-8