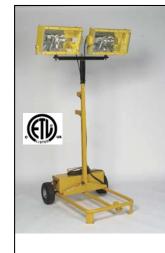

#### P12000W 2000W Dual Metal Halide Portable Light Cart

- Dual 1000W weatherproof fixtures
- 30 Amp 125V Locking Plug L5-30
- Lights up to 218,000 sq. ft
- Mast extends from 7', 10', 12.5'
- 8 ft. 12/3 AWG SJTOW Cord Lumen Output: 220,000 Power:120V-60Hz Amps: 18.4 Shipping Wt: 200 lbs UPC: 7-24281-01017-5